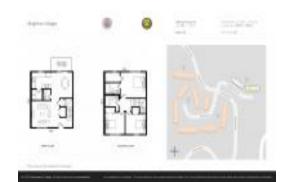

#### **Unit Information**

 MLS Number:
 2021846

 Status:
 Active

 Size:
 1,265 Sq ft.

Bedrooms: 3 Full Bathrooms: 2

Half Bathrooms:

Parking Spaces: Additional Parking, Assigned

View: