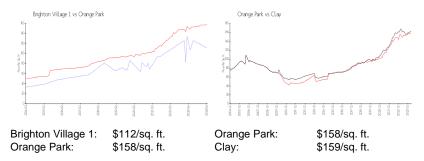

 List Price:
 \$149,000

 List PPSF:
 \$118

 Valuated Price:
 \$142,000

 Valuated PPSF:
 \$112

The above valuated price is a baseline figure that does not take into account any specific renovation, upgrade, split, merge, or deterioration of the unit.

#### **Recent Sales**

| Unit # | Size        | Closing Date | Sale Price | PPSF  |
|--------|-------------|--------------|------------|-------|
| 225    | 1,265 sq ft | Jul 2023     | \$159,000  | \$126 |
|        | 1,265 sq ft | May 2023     | \$145,900  | \$115 |