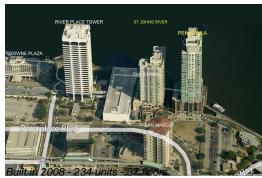

# Unit 1505 - Peninsula of Jacksonville on the Southbank

1505 - 1431 Riverplace Blvd, Jacksonville, FL, Duval 32207

Number of units: 234
Number of active listings for rent: 0
Number of active listings for sale: 2
Building inventory for sale: 0%
Number of sales over the last 12 months: 11
Number of sales over the last 6 months: 5
Number of sales over the last 3 months: 3

### **Building Association Information**

Peninsula At St John Center 1431 Riverplace Blvd, Jacksonville, FL 32207 (904) 346-1946