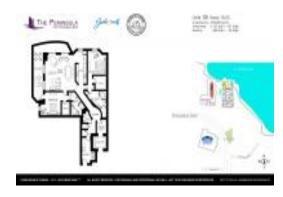

# Unit 1505 - Peninsula of Jacksonville on the Southbank

1505 - 1431 Riverplace Blvd, Jacksonville, FL, Duval 32207

#### **Unit Information**

 MLS Number:
 1237316

 Status:
 Active

 Size:
 2,123 Sq ft.

Bedrooms: 2 Full Bathrooms: 2

Half Bathrooms:

Parking Spaces: Assigned, Community

Structure, Covered, Guest, Underground

 View:
 River

 List Price:
 \$915,000

 List PPSF:
 \$431

 Valuated Price:
 \$772,000

 Valuated PPSF:
 \$364

The above valuated price is a baseline figure that does not take into account any specific renovation, upgrade, split, merge, or deterioration of the unit.