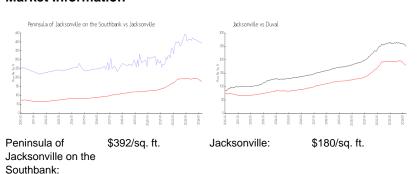

## **Market Information**

Duval:

\$222/sq. ft.

#### **Inventory for Sale**

Jacksonville:

\$180/sq. ft.

Peninsula of Jacksonville on the 1% Southbank
Jacksonville 1%
Duval 1%