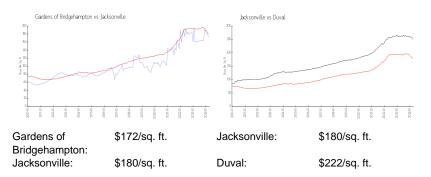

#### **Market Information**

Gardens of Bridgehampton 1%

| Jacksonville | 1% |
|--------------|----|
| Duval        | 1% |