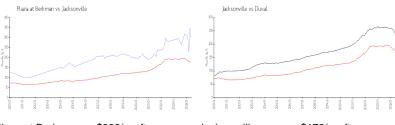

#### **Market Information**

Plaza at Berkman: \$302/sq. ft. Jacksonville: \$176/sq. ft. Jacksonville: \$176/sq. ft. Duval: \$217/sq. ft.