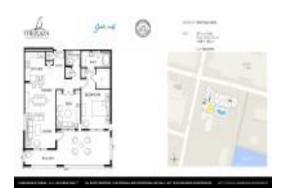

## Unit 1610 - Plaza at Berkman

1610 - 400 E Bay St, Jacksonville, FL, Duval 32202

#### **Unit Information**

 MLS Number:
 1242432

 Status:
 Active

 Size:
 2,100 Sq ft.

 Bedrooms:
 3

Full Bathrooms:

Half Bathrooms:

Parking Spaces: Assigned, Community Structure

2

 View:
 River

 List Price:
 \$679,900

 List PPSF:
 \$324

 Valuated Price:
 \$385,000

 Valuated PPSF:
 \$350

The above valuated price is a baseline figure that does not take into account any specific renovation, upgrade, split, merge, or deterioration of the unit.