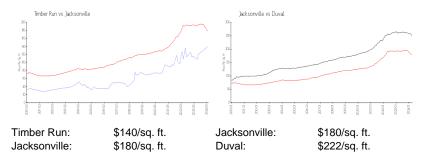

 List PPSF:
 \$147

 Valuated Price:
 \$156,000

 Valuated PPSF:
 \$140

The above valuated price is a baseline figure that does not take into account any specific renovation, upgrade, split, merge, or deterioration of the unit.