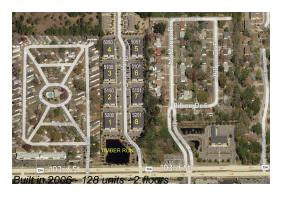

### **Building Information**

Number of units: 128
Number of active listings for rent: 0
Number of active listings for sale: 2
Building inventory for sale: 1%
Number of sales over the last 12 months: 5
Number of sales over the last 6 months: 2
Number of sales over the last 3 months: 0

### **Building Association Information**

Timber Run Condos The CAM 1008 Park Ave Orange Park FL32073 904 278 2338

http://www.timberruncondos.com/