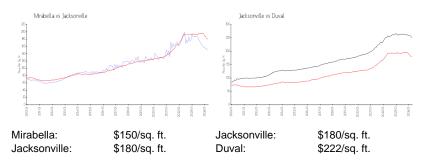

### **Market Information**

### Inventory for Sale

| Mirabella    | 2% |
|--------------|----|
| Jacksonville | 1% |

## Avg. Time to Close Over Last 12 Months

| Mirabella    | n/a     |
|--------------|---------|
| Jacksonville | 50 days |
| Duval        | 47 days |