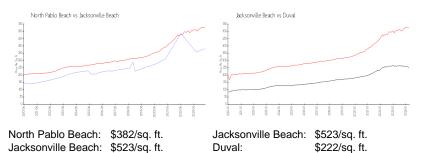

# **Market Information**

#### **Inventory for Sale**

| North Pablo Beach  | 7% |
|--------------------|----|
| Jacksonville Beach | 2% |
| Duval              | 1% |

## Avg. Time to Close Over Last 12 Months

| North Pablo Beach  | n/a     |
|--------------------|---------|
| Jacksonville Beach | 37 days |
| Duval              | 45 days |