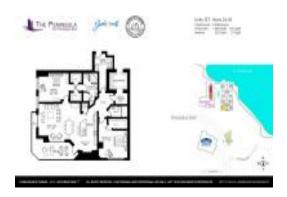

Number of units: 234
Number of active listings for rent: 0
Number of active listings for sale: 2
Building inventory for sale: 0%
Number of sales over the last 12 months: 11
Number of sales over the last 6 months: 5
Number of sales over the last 3 months: 3

#### **Building Association Information**

Peninsula At St John Center 1431 Riverplace Blvd, Jacksonville, FL 32207 (904) 346-1946