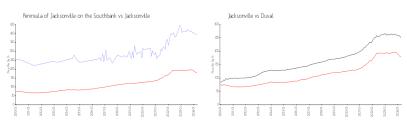

# **Unit 3101 - Peninsula of Jacksonville on the Southbank**

3101 - 1431 Riverplace Blvd, Jacksonville, FL, Duval 32207

#### **Unit Information**

 MLS Number:
 1253268

 Status:
 Active

 Size:
 1,666 Sq ft.

Bedrooms: 2 Full Bathrooms: 2

Half Bathrooms:

Parking Spaces: Assigned, Community Structure, Covered

View: