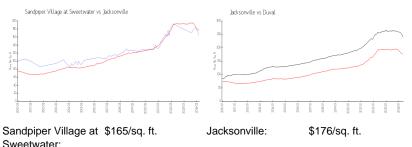

 List Price:
 \$408,800

 List PPSF:
 \$192

 Valuated Price:
 \$352,000

 Valuated PPSF:
 \$165

The above valuated price is a baseline figure that does not take into account any specific renovation, upgrade, split, merge, or deterioration of the unit.

#### **Market Information**

n/a

Jacksonville: \$176/sq. ft. Duval: \$217/sq. ft.