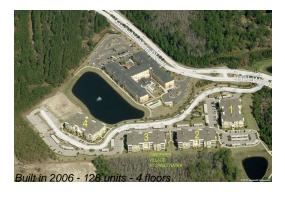

### **Building Information**

Number of units: 128
Number of active listings for rent: 0
Number of active listings for sale: 3
Building inventory for sale: 2%
Number of sales over the last 12 months: 1
Number of sales over the last 6 months: 0
Number of sales over the last 3 months: 0