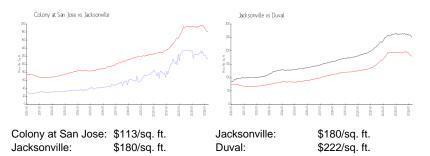

## **Market Information**

#### **Inventory for Sale**

| Colony at San Jose | 2% |
|--------------------|----|
| Jacksonville       | 1% |
| Duval              | 1% |

# Avg. Time to Close Over Last 12 Months

Colony at San Jose Jacksonville Duval n/a 50 days 47 days