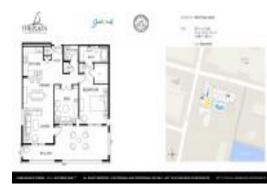

#### **Unit Information**

MLS Number: Status: Size: Bedrooms: Full Bathrooms: Half Bathrooms: Parking Spaces:

View: List Price: List PPSF: Valuated Price: Valuated PPSF: 1255863 Active 1,100 Sq ft. 1

Additional Parking,Assigned,Community Structure,Covered,Garage,Guest,Secured Bridge(s),Marina,River,Water \$424,900 \$386 \$439,000 \$399