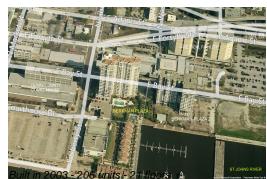

# **Building Information**

| Number of units:                         | 206 |
|------------------------------------------|-----|
| Number of active listings for rent:      | 0   |
| Number of active listings for sale:      | 10  |
| Building inventory for sale:             | 4%  |
| Number of sales over the last 12 months: | 8   |
| Number of sales over the last 6 months:  | 2   |
| Number of sales over the last 3 months:  | 1   |
|                                          |     |