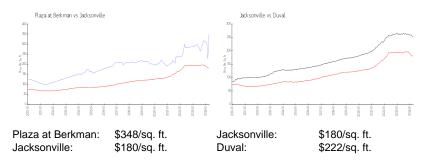

### **Market Information**

Plaza at Berkman

| Jacksonville | 1% |
|--------------|----|
| Duval        | 1% |