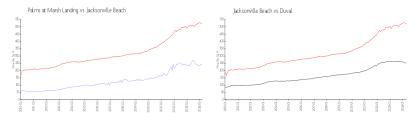

# Unit 3325 - Palms at Marsh Landing

3325 - 1655 The Greens Way, Jacksonville Beach, FL, Duval 32250

#### **Unit Information**

 MLS Number:
 1255995

 Status:
 Active

 Size:
 1,156 Sq ft.

Bedrooms: 2 Full Bathrooms: 2

Half Bathrooms:

Parking Spaces: Assigned, Guest, On Street, Other, Secured

View: