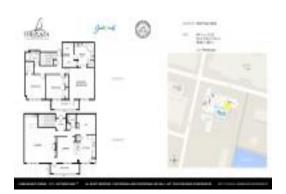

# Unit PH4 - Plaza at Berkman

PH4 - 400 E Bay St, Jacksonville, FL, Duval 32202

#### **Unit Information**

 MLS Number:
 1256291

 Status:
 Active

 Size:
 3,066 Sq ft.

Bedrooms: 3 Full Bathrooms: 2

Half Bathrooms:

Parking Spaces: Additional Parking, Assigned, Community

Structure, Covered, Guest

View:

 List Price:
 \$1,299,000

 List PPSF:
 \$424

 Valuated Price:
 \$1,187,000

 Valuated PPSF:
 \$387

The above valuated price is a baseline figure that does not take into account any specific renovation, upgrade, split, merge, or deterioration of the unit.