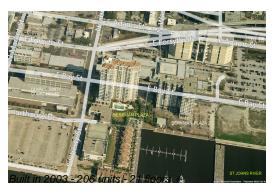

## **Building Information**

Number of units: 206
Number of active listings for rent: 0
Number of active listings for sale: 10
Building inventory for sale: 4%
Number of sales over the last 12 months: 8
Number of sales over the last 6 months: 2
Number of sales over the last 3 months: 1

### **Building Association Information**

Plaza Condominium Association-Berkman

Address: 400 E Bay St, Jacksonville, FL 32202 Phone:+1 904-359-5938

http://www.theplaza1.com/