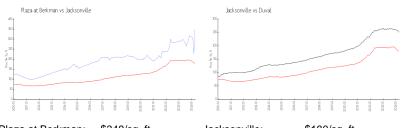

#### **Market Information**

Plaza at Berkman: \$348/sq. ft. Jacksonville: \$180/sq. ft. Duval: \$222/sq. ft.