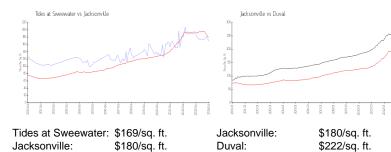

## **Market Information**

# Inventory for Sale

| Tides at Sweewater | 1% |
|--------------------|----|
| Jacksonville       | 1% |
| Duval              | 1% |

# Avg. Time to Close Over Last 12 Months

Tides at Sweewater n/a
Jacksonville 46 days
Duval 45 days