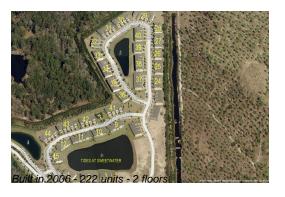

Number of units: 222
Number of active listings for rent: 0
Number of active listings for sale: 3
Building inventory for sale: 1%
Number of sales over the last 12 months: 16
Number of sales over the last 6 months: 3
Number of sales over the last 3 months: 1

## **Building Association Information**

Sweetwater by Del Webb 11730 Surfbird Circle Jacksonville FL, 32256 866-659-0640