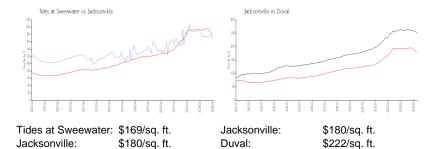

Number of active listings for sale: 3
Building inventory for sale: 1%
Number of sales over the last 12 months: 16
Number of sales over the last 6 months: 3
Number of sales over the last 3 months: 1

## **Building Association Information**

Sweetwater by Del Webb 11730 Surfbird Circle Jacksonville FL, 32256 866-659-0640

#### **Recent Sales**

| Unit # | Size        | Closing Date | Sale Price | PPSF  |
|--------|-------------|--------------|------------|-------|
| 38G    | 1,438 sq ft | Apr 2024     | \$309,000  | \$215 |
| 26A    | 1,797 sq ft | Feb 2024     | \$322,000  | \$179 |
| 2D     | 1,857 sq ft | Nov 2023     | \$330,000  | \$178 |
| 44E    | 1,857 sq ft | Oct 2023     | \$324,500  | \$175 |
| 10D    | 1.857 sa ft | Oct 2023     | \$325,000  | \$175 |

## **Market Information**



#### **Inventory for Sale**

Tides at Sweewater 1% Jacksonville 1%





Duval 1%

# Avg. Time to Close Over Last 12 Months

Tides at Sweewater n/a
Jacksonville 46 days
Duval 45 days