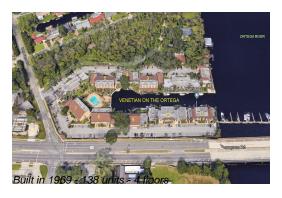

# Unit 611 - Venetian on the Ortega

611 - 5375 Ortega Farms Blvd, Jacksonville, FL, Duval 32210

## **Building Association Information**

Venetian On the Ortega

Address: 5375 Ortega Farms Blvd, Jacksonville, FL 32210

Phone: +1 904-317-3259

http://venetianhoa.com/