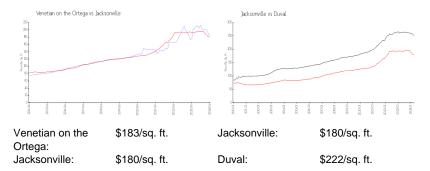

over the last 3 months: 1

## **Building Association Information**

Venetian On the Ortega

Address: 5375 Ortega Farms Blvd, Jacksonville, FL 32210

Phone: +1 904-317-3259

http://venetianhoa.com/

#### **Recent Sales**

| Unit # | Size        | Closing Date | Sale Price | PPSF  |
|--------|-------------|--------------|------------|-------|
| 1014   | 1,276 sq ft | Apr 2024     | \$230,000  | \$180 |
| 1108   | 1,090 sq ft | Feb 2024     | \$267,000  | \$245 |
| 612    | 1,477 sq ft | Dec 2023     | \$220,000  | \$149 |
| 506    | 1,016 sq ft | Oct 2023     | \$225,000  | \$221 |
| 1011   | 1,477 sq ft | Sep 2023     | \$215,000  | \$146 |
| 407    | 1,276 sq ft | Sep 2023     | \$247,500  | \$194 |
|        |             |              |            |       |

#### **Market Information**



### **Inventory for Sale**

Venetian on the Ortega 5%





Jacksonville 1% Duval 1%

## Avg. Time to Close Over Last 12 Months

Venetian on the Ortega n/a
Jacksonville 50 days
Duval 47 days