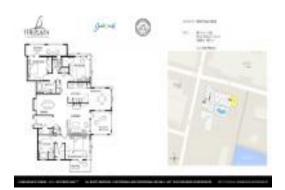

## Unit 106 - Plaza at Berkman

106 - 400 E Bay St, Jacksonville, FL, Duval 32202

#### **Unit Information**

 MLS Number:
 1259963

 Status:
 Active

 Size:
 1,800 Sq ft.

Bedrooms: 3 Full Bathrooms: 2

Half Bathrooms:

Parking Spaces: Community Structure

 View:
 River