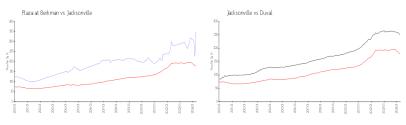

#### **Market Information**

Plaza at Berkman: \$348/sq. ft. Jacksonville: \$180/sq. ft. Jacksonville: \$180/sq. ft. Duval: \$222/sq. ft.