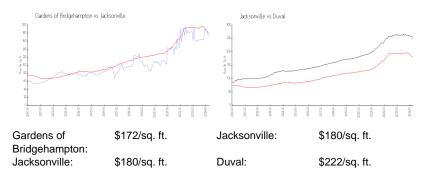

### **Market Information**

Gardens of Bridgehampton

1%

| Jacksonville | 1% |
|--------------|----|
| Duval        | 1% |