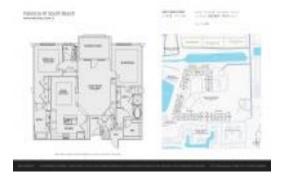

# Unit 2114 - Valencia at South Beach

2114 - 4300 S Beach Pkwy, Jacksonville Beach, FL, Duval 32250

#### **Unit Information**

 MLS Number:
 2001388

 Status:
 Active

 Size:
 1,622 Sq ft.

Bedrooms: 2 Full Bathrooms: 2

Half Bathrooms:

Valuated PPSF:

Parking Spaces: Additional Parking, Assigned, Covered, Gue

 View:
 st,Underground

 Trees/Woods
 Trees/Woods

 List Price:
 \$489,000

 List PPSF:
 \$301

 Valuated Price:
 \$463,000

The above valuated price is a baseline figure that does not take into account any specific renovation, upgrade, split, merge, or deterioration of the unit.