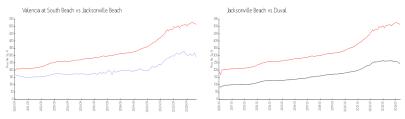

#### **Market Information**

Valencia at South \$288/sq. ft. Jacksonville Beach: \$512/sq. ft.

Beach:

Jacksonville Beach: \$512/sq. ft. Duval: \$217/sq. ft.