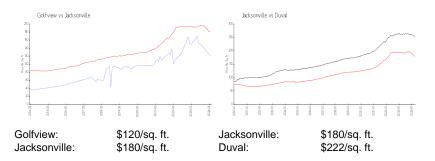

#### **Unit Information**

| MLS Number:<br>Status:<br>Size:<br>Bedrooms:<br>Full Bathrooms:         | 2001980<br>Active<br>1,247 Sq ft.<br>2<br>1 |
|-------------------------------------------------------------------------|---------------------------------------------|
| Half Bathrooms:<br>Parking Spaces:                                      | Assigned,Carport                            |
| View:<br>List Price:<br>List PPSF:<br>Valuated Price:<br>Valuated PPSF: | \$179,000<br>\$144<br>\$150,000<br>\$120    |

The above valuated price is a baseline figure that does not take into account any specific renovation, upgrade, split, merge, or deterioration of the unit.

#### **Recent Sales**

| Unit # | Size        | Closing Date | Sale Price | PPSF  |
|--------|-------------|--------------|------------|-------|
| 101    | 1,379 sq ft | Nov 2023     | \$202,000  | \$146 |
| 202    | 1,119 sq ft | Nov 2023     | \$195,000  | \$174 |
| 201    | 1,247 sq ft | Nov 2023     | \$160,000  | \$128 |
| 201    | 1,247 sq ft | Oct 2023     | \$150,000  | \$120 |
| 201    | 1,321 sq ft | Sep 2023     | \$200,000  | \$151 |