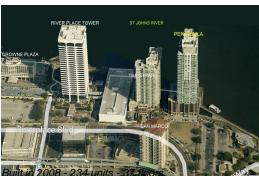

Number of units: 234
Number of active listings for rent: 0
Number of active listings for sale: 2
Building inventory for sale: 0%
Number of sales over the last 12 months: 11
Number of sales over the last 6 months: 5
Number of sales over the last 3 months: 3

### **Building Association Information**

Peninsula At St John Center 1431 Riverplace Blvd, Jacksonville, FL 32207 (904) 346-1946