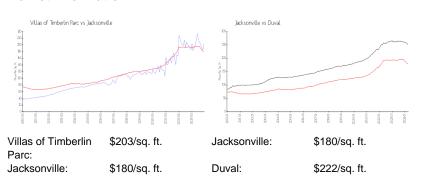

#### **Market Information**

Villas of Timberlin Parc 1%
Jacksonville 1%
Duval 1%

# Avg. Time to Close Over Last 12 Months

Villas of Timberlin Parc n/a Jacksonville 50 days Duval 47 days