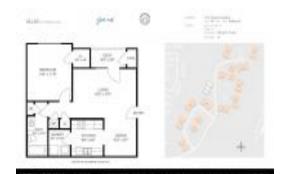

#### **Unit Information**

 MLS Number:
 2002215

 Status:
 Active

 Size:
 665 Sq ft.

 Bedrooms:
 1

 Full Bathrooms:
 1

Half Bathrooms: Parking Spaces:

Parking Lot