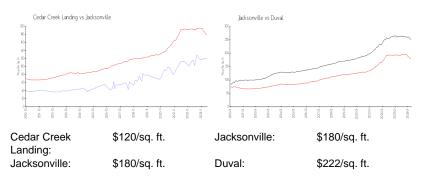

#### **Market Information**

#### **Inventory for Sale**

| Cedar Creek Landing | 0% |
|---------------------|----|
| Jacksonville        | 1% |
| Duval               | 1% |

# Avg. Time to Close Over Last 12 Months

| Cedar Creek Landing | n/a     |
|---------------------|---------|
| Jacksonville        | 50 days |
| Duval               | 47 days |