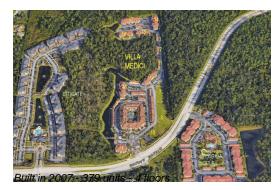

#### **Building Information**

| Number of units:                         | 379 |
|------------------------------------------|-----|
| Number of active listings for rent:      | 0   |
| Number of active listings for sale:      | 6   |
| Building inventory for sale:             | 1%  |
| Number of sales over the last 12 months: | 10  |
| Number of sales over the last 6 months:  | 4   |
| Number of sales over the last 3 months:  | 1   |