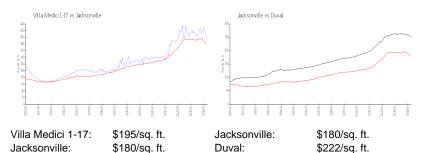

### **Unit Information**

| MLS Number:<br>Status:<br>Size:<br>Bedrooms:<br>Full Bathrooms:<br>Half Bathrooms: | 2003299<br>Active<br>927 Sq ft.<br>2<br>2 |
|------------------------------------------------------------------------------------|-------------------------------------------|
| Parking Spaces:<br>View:                                                           | Guest,Unassigned                          |
| List Price:<br>List PPSF:<br>Valuated Price:<br>Valuated PPSF:                     | \$199,900<br>\$216<br>\$182,000<br>\$196  |

The above valuated price is a baseline figure that does not take into account any specific renovation, upgrade, split, merge, or deterioration of the unit.