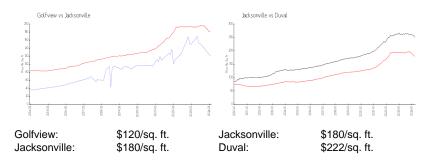

#### Inventory for Sale

Golfview

| Jacksonville | 1% |
|--------------|----|
| Duval        | 1% |