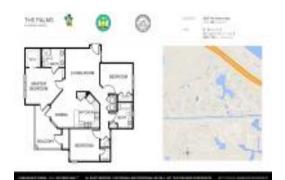

# Unit 2811 - Palms at Marsh Landing

2811 - 1655 The Greens Way, Jacksonville Beach, FL, Duval 32250

#### **Unit Information**

 MLS Number:
 2003838

 Status:
 Active

 Size:
 1,413 Sq ft.

Bedrooms: 3 Full Bathrooms: 2

Half Bathrooms:
Parking Spaces: Assigned,Garage

 View:
 Pond

 List Price:
 \$353,900