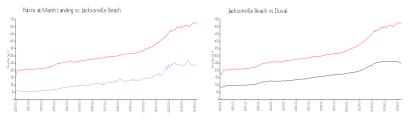

#### **Market Information**

Palms at Marsh \$244/sq. ft. Jacksonville Beach: \$523/sq. ft.

Landing:

Jacksonville Beach: \$523/sq. ft. Duval: \$222/sq. ft.