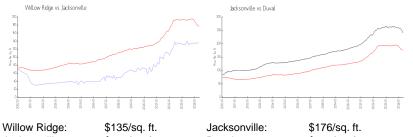

| 0%  |
| Number of sales over the last 12 months: | 9   |
| Number of sales over the last 6 months:  | 1   |
| Number of sales over the last 3 months:  | 1   |

#### **Building Association Information**

Willow Ridge Condominium Association, Inc 5455 A1a S Saint Augustine, FL 32080 Phone: (904) 908-4970

#### **Recent Sales**

| Unit # | Size        | Closing Date | Sale Price | PPSF  |
|--------|-------------|--------------|------------|-------|
| 7-1    | 1,157 sq ft | Mar 2024     | \$150,000  | \$130 |
| 4      | 1,118 sq ft | Oct 2023     | \$140,000  | \$125 |
| 16-12  | 1,118 sq ft | Oct 2023     | \$140,000  | \$125 |
| 7      | 1,157 sq ft | Sep 2023     | \$156,000  | \$135 |
| 5      | 940 sq ft   | Sep 2023     | \$144,000  | \$153 |

#### **Market Information**



# Jacksonville: \$176/sq. ft. Duval: \$217/sq. ft.

#### Inventory for Sale

| Willow Ridge | 1% |
|--------------|----|
| Jacksonville | 1% |
| Duval        | 1% |





### Avg. Time to Close Over Last 12 Months

n/a 51 days 48 days

| Willow Ridge |  |  |
|--------------|--|--|
| Jacksonville |  |  |
| Duval        |  |  |