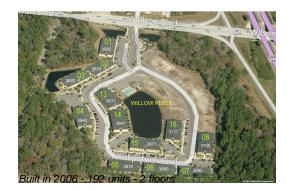

#### **Building Information**

| Number of units:                         | 192 |
|------------------------------------------|-----|
| Number of active listings for rent:      | 0   |
| Number of active listings for sale:      | 1   |
| Building inventory for sale:             | 0%  |
| Number of sales over the last 12 months: | 9   |
| Number of sales over the last 6 months:  | 1   |
| Number of sales over the last 3 months:  | 1   |