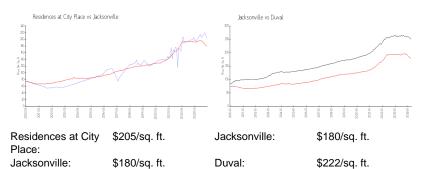

#### **Market Information**

Residences at City Place 1%
Jacksonville 1%
Duval 1%