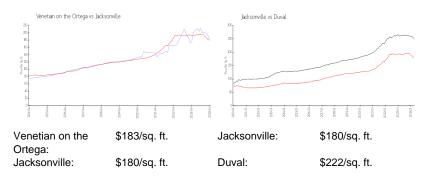

## **Inventory for Sale**

Venetian on the Ortega

| Jacksonville | 1% |
|--------------|----|
| Duval        | 1% |