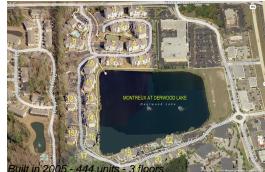

# Unit 2117 - Montreux at Derwood Lake

2117 - 8550 Touchton Rd, Jacksonville, FL, Duval 32216

#### **Building Information**

| Number of units:                         | 444 |
|------------------------------------------|-----|
| Number of active listings for rent:      | 0   |
| Number of active listings for sale:      | 10  |
| Building inventory for sale:             | 2%  |
| Number of sales over the last 12 months: | 23  |
| Number of sales over the last 6 months:  | 6   |
| Number of sales over the last 3 months:  | 1   |

## **Building Association Information**

Montreux At Deerwood Lake Address: 8550 Touchton Rd, Jacksonville, FL 32216, Phone:+1 904-642-6708