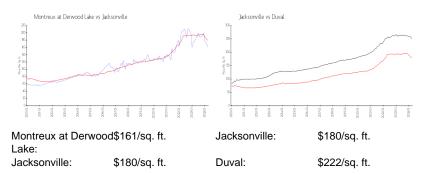

#### **Market Information**

## **Inventory for Sale**

| Montreux at Derwood Lake | 2% |
|--------------------------|----|
| Jacksonville             | 1% |
| Duval                    | 1% |