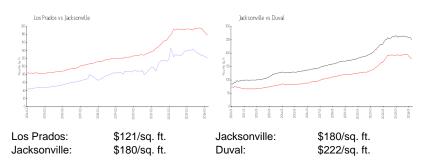

#### **Market Information**

#### **Inventory for Sale**

| Los Prados   | 2% |
|--------------|----|
| Jacksonville | 1% |
| Duval        | 1% |