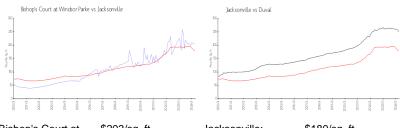

#### **Market Information**

Duval:

\$222/sq. ft.

Bishop's Court at \$203/sq. ft. Jacksonville: \$180/sq. ft. Windsor Parke: