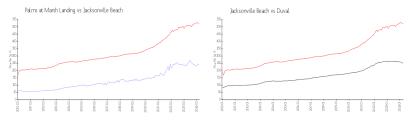

#### **Market Information**

Palms at Marsh \$244/sq. ft. Jacksonville Beach: \$523/sq. ft.

Landing:

Jacksonville Beach: \$523/sq. ft. Duval: \$222/sq. ft.