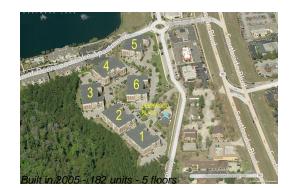

#### **Building Information**

| Number of units: 182                        | 2 |
|---------------------------------------------|---|
| Number of active listings for rent: 0       |   |
| Number of active listings for sale: 5       |   |
| Building inventory for sale: 2%             | ) |
| Number of sales over the last 12 months: 10 |   |
| Number of sales over the last 6 months: 5   |   |
| Number of sales over the last 3 months: 1   |   |

### **Building Association Information**

**Deerwood Place Condominiums** Madison Property Management Mailing Address: 7643 Gate Parkway Suite 104 PMB 188 Jacksonville, FL 32256 Physical Address: 6960 Bonneval Road, #302 Jacksonville, FL 32216 (904) 641-1858 (Phone) (904) 641-1171 (FAX)