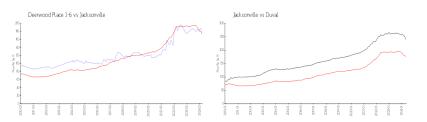

### **Market Information**

| Deerwood Place 1-6 | 6: \$174/sq. ft. | Jacksonville: | \$176/sq. ft. |
|--------------------|------------------|---------------|---------------|
| Jacksonville:      | \$176/sq. ft.    | Duval:        | \$217/sq. ft. |

## Inventory for Sale

| Deerwood Place 1-6 | 3% |
|--------------------|----|
| Jacksonville       | 1% |
| Duval              | 1% |

## Avg. Time to Close Over Last 12 Months

| Deerwood Place 1-6 | n/a     |
|--------------------|---------|
| Jacksonville       | 51 days |
| Duval              | 48 days |