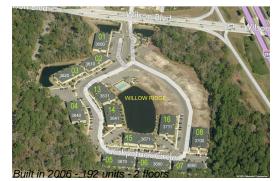

#### **Building Information**

| Number of units:                         | 192 |
|------------------------------------------|-----|
| Number of active listings for rent:      | 0   |
| Number of active listings for sale:      | 1   |
| Building inventory for sale:             | 0%  |
| Number of sales over the last 12 months: | 10  |
| Number of sales over the last 6 months:  | 1   |
| Number of sales over the last 3 months:  | 1   |