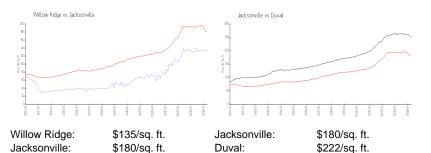

### **Recent Sales**

| Unit # | Size        | Closing Date | Sale Price | PPSF  |
|--------|-------------|--------------|------------|-------|
| 7-1    | 1,157 sq ft | Mar 2024     | \$150,000  | \$130 |
| 4      | 1,118 sq ft | Oct 2023     | \$140,000  | \$125 |
| 16-12  | 1,118 sq ft | Oct 2023     | \$140,000  | \$125 |
| 7      | 1,157 sq ft | Sep 2023     | \$156,000  | \$135 |
| 5      | 940 sq ft   | Sep 2023     | \$144,000  | \$153 |

#### Inventory for Sale

| Willow Ridge | 1% |
|--------------|----|
| Jacksonville | 1% |
| Duval        | 1% |