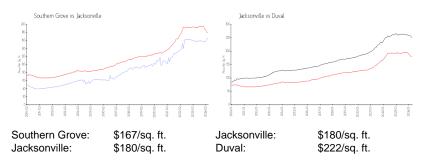

## Inventory for Sale

Southern Grove

| Jacksonville | 1% |
|--------------|----|
| Duval        | 1% |

### Avg. Time to Close Over Last 12 Months

| Southern Grove | n/a     |
|----------------|---------|
| Jacksonville   | 46 days |
| Duval          | 45 days |