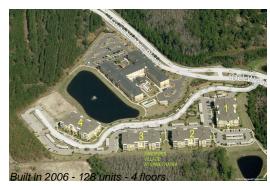

#### **Building Information**

| Number of units:                         | 128 |
|------------------------------------------|-----|
| Number of active listings for rent:      |     |
| Number of active listings for sale:      | 3   |
| Building inventory for sale:             | 2%  |
| Number of sales over the last 12 months: | 1   |
| Number of sales over the last 6 months:  | 0   |
| Number of sales over the last 3 months:  | 0   |

## **Building Association Information**

Sandpiper Condominium 9831 Del Webb Pkwy, Jacksonville, FL 32256 (904) 519-8981