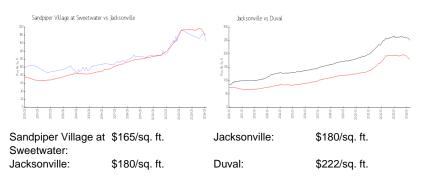

### **Inventory for Sale**

| Sandpiper Village at Sweetwater | 2% |
|---------------------------------|----|
| Jacksonville                    | 1% |
| Duval                           | 1% |