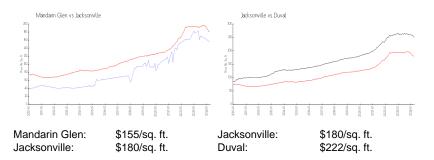

#### **Market Information**

| Jacksonville | 1% |
|--------------|----|
| Duval        | 1% |