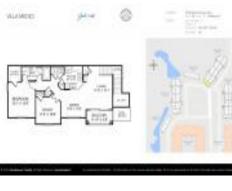

# **Unit Information**

| MLS Number:<br>Status:<br>Size:<br>Bedrooms:<br>Full Bathrooms:         | 2007618<br>Active<br>947 Sq ft.<br>2<br>1 |
|-------------------------------------------------------------------------|-------------------------------------------|
| Half Bathrooms:<br>Parking Spaces:                                      | Attached,Garage                           |
| View:<br>List Price:<br>List PPSF:<br>Valuated Price:<br>Valuated PPSF: | \$225,000<br>\$238<br>\$184,000<br>\$194  |