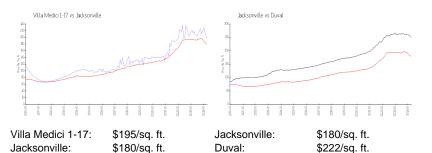

#### Inventory for Sale

| Villa Medici 1-17 | 2% |
|-------------------|----|
| Jacksonville      | 1% |
| Duval             | 1% |

# Avg. Time to Close Over Last 12 Months

| Villa Medici 1-17 | n/a     |
|-------------------|---------|
| Jacksonville      | 50 days |
| Duval             | 47 days |