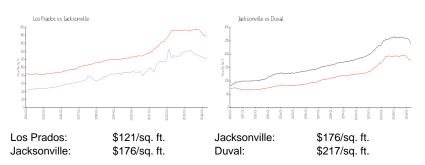

## **Unit Information**

| MLS Number:<br>Status: | 2007797<br>Active     |
|------------------------|-----------------------|
| Size:                  | 1,569 Sq ft.          |
| Bedrooms:              | 3                     |
| Full Bathrooms:        | 2                     |
| Half Bathrooms:        |                       |
| Parking Spaces:        | Assigned, Parking Lot |
| View:                  |                       |
| List Price:            | \$200,000             |
| List PPSF:             | \$127                 |
| Valuated Price:        | \$190,000             |
| Valuated PPSF:         | \$121                 |

The above valuated price is a baseline figure that does not take into account any specific renovation, upgrade, split, merge, or deterioration of the unit.