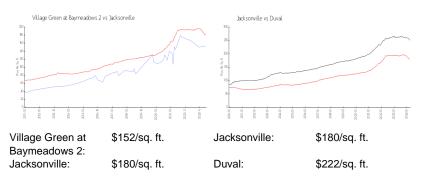

## Market Information

## **Inventory for Sale**

| Village Green at Baymeadows 2 | 4% |
|-------------------------------|----|
| Jacksonville                  | 1% |
| Duval                         | 1% |

## Avg. Time to Close Over Last 12 Months

Village Green at Baymeadows 2 Jacksonville Duval n/a 50 days 47 days