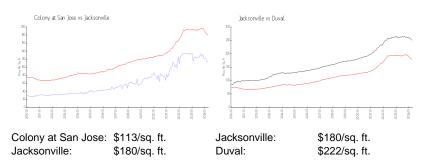

 List Price:
 \$140,000

 List PPSF:
 \$112

 Valuated Price:
 \$140,000

 Valuated PPSF:
 \$112

The above valuated price is a baseline figure that does not take into account any specific renovation, upgrade, split, merge, or deterioration of the unit.

#### **Recent Sales**

| Unit # | Size        | Closing Date | Sale Price | PPSF  |
|--------|-------------|--------------|------------|-------|
| 4      | 970 sq ft   | Mar 2024     | \$122,500  | \$126 |
| 6      | 1,145 sq ft | Mar 2024     | \$125,000  | \$109 |
| 1      | 970 sq ft   | Mar 2024     | \$110,000  | \$113 |
| 3      | 1,145 sq ft | Jan 2024     | \$135,000  | \$118 |
| 4      | 845 sa ft   | Jan 2024     | \$98.000   | \$116 |

### **Inventory for Sale**

| Colony at San Jose | 2% |
|--------------------|----|
| Jacksonville       | 1% |
| Duval              | 1% |