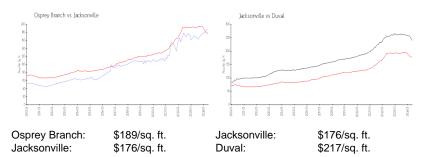

View: Pond,Trees/Woods

 List Price:
 \$269,000

 List PPSF:
 \$183

 Valuated Price:
 \$256,000

 Valuated PPSF:
 \$190

The above valuated price is a baseline figure that does not take into account any specific renovation, upgrade, split, merge, or deterioration of the unit.