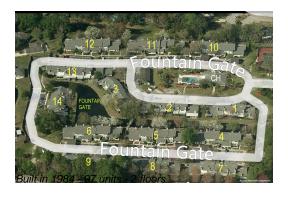

### **Building Information**

Number of units: 97
Number of active listings for rent: 0
Number of active listings for sale: 1
Building inventory for sale: 1%
Number of sales over the last 12 months: 7
Number of sales over the last 6 months: 3
Number of sales over the last 3 months: 2

### **Building Association Information**

FOUNTAIN GATE CONDOMINIUM ASSOCIATION, INC. STELLAR PROPERTIES OF NORTH FLORIDA INC 3015 HARTLEY RD JACKSONVILLE FL 32257 PHONE 904-886-1789