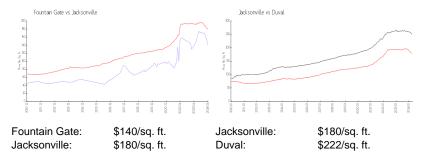

View:

 List Price:
 \$208,500

 List PPSF:
 \$182

 Valuated Price:
 \$160,000

 Valuated PPSF:
 \$140

The above valuated price is a baseline figure that does not take into account any specific renovation, upgrade, split, merge, or deterioration of the unit.