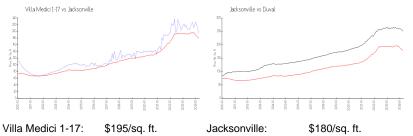

#### Inventory for Sale

| Villa Medici 1-17 | 2% |
|-------------------|----|
| Jacksonville      | 1% |
| Duval             | 1% |