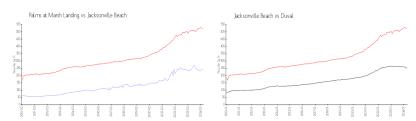

#### **Market Information**

Palms at Marsh \$244/sq. ft. Jacksonville Beach: \$523/sq. ft.

Landing:

Jacksonville Beach: \$523/sq. ft. Duval: \$222/sq. ft.