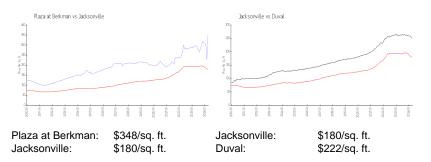

#### **Unit Information**

MLS Number: Status: Size: Bedrooms: Full Bathrooms: Half Bathrooms: Parking Spaces:

View: List Price: List PPSF: Valuated Price: Valuated PPSF: 2009586 Active 959 Sq ft. 1 1

Assigned,Attached,Covered,Garage Door Opener,Gated,Guest City,River \$333,900 \$348 \$316,000 \$330 

### **Market Information**