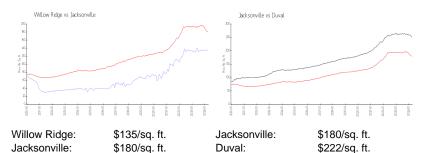

e:             | 0%  |
| Number of sales over the last 12 months: | 10  |
| Number of sales over the last 6 months:  | 1   |
| Number of sales over the last 3 months:  | 1   |

## **Building Association Information**

Willow Ridge Condominium Association, Inc 5455 A1a S Saint Augustine, FL 32080 Phone: (904) 908-4970

#### **Recent Sales**

| Unit # | Size        | Closing Date | Sale Price | PPSF  |
|--------|-------------|--------------|------------|-------|
| 7-1    | 1,157 sq ft | Mar 2024     | \$150,000  | \$130 |
| 4      | 1,118 sq ft | Oct 2023     | \$140,000  | \$125 |
| 16-12  | 1,118 sq ft | Oct 2023     | \$140,000  | \$125 |
| 7      | 1,157 sq ft | Sep 2023     | \$156,000  | \$135 |
| 5      | 940 sq ft   | Sep 2023     | \$144,000  | \$153 |

#### **Market Information**



#### **Inventory for Sale**

| Willow Ridge | 1% |
|--------------|----|
| Jacksonville | 1% |
| Duval        | 1% |





# Avg. Time to Close Over Last 12 Months

| Willow Ridge |  |
|--------------|--|
| Jacksonville |  |
| Duval        |  |

n/a 50 days 47 days