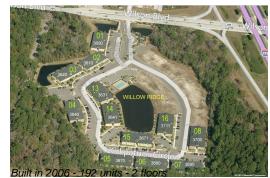

#### **Building Information**

| Number of units:                         | 192 |
|------------------------------------------|-----|
| Number of active listings for rent:      | 0   |
| Number of active listings for sale:      | 1   |
| Building inventory for sale:             | 0%  |
| Number of sales over the last 12 months: | 10  |
| Number of sales over the last 6 months:  | 1   |
| Number of sales over the last 3 months:  | 1   |

## **Building Association Information**

Willow Ridge Condominium Association, Inc 5455 A1a S Saint Augustine, FL 32080 Phone: (904) 908-4970