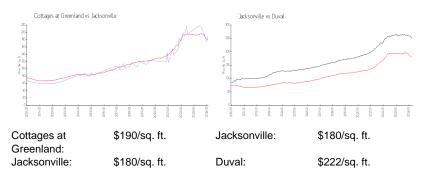

#### **Inventory for Sale**

| Cottages at Greenland | 1% |
|-----------------------|----|
| Jacksonville          | 1% |
| Duval                 | 1% |