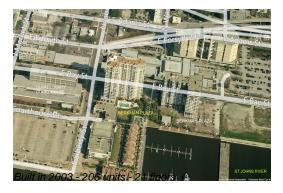

### Unit 1210 - Plaza at Berkman

1210 - 400 E Bay St, Jacksonville, FL, Duval 32202

# **Building Information**

Number of units: 206
Number of active listings for rent: 0
Number of active listings for sale: 10
Building inventory for sale: 4%
Number of sales over the last 12 months: 8
Number of sales over the last 6 months: 2
Number of sales over the last 3 months: 1

### **Building Association Information**

Plaza Condominium Association-Berkman

Address: 400 E Bay St, Jacksonville, FL 32202 Phone:+1 904-359-5938

http://www.theplaza1.com/