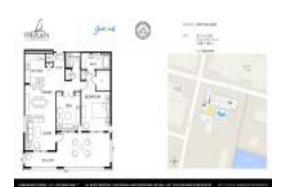

### Unit 1210 - Plaza at Berkman

1210 - 400 E Bay St, Jacksonville, FL, Duval 32202

#### **Unit Information**

 MLS Number:
 2010045

 Status:
 Active

 Size:
 1,100 Sq ft.

Bedrooms: 2 Full Bathrooms: 1

Half Bathrooms:

Parking Spaces: Assigned, Community Structure

 View:
 River

 List Price:
 \$379,900

 List PPSF:
 \$345

 Valuated Price:
 \$426,000

 Valuated PPSF:
 \$387

The above valuated price is a baseline figure that does not take into account any specific renovation, upgrade, split, merge, or deterioration of the unit.